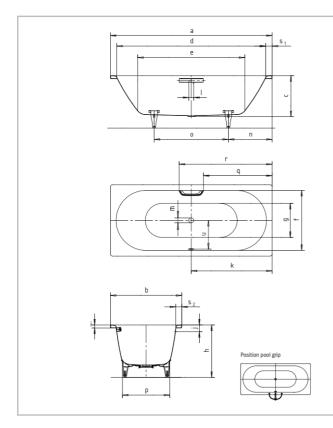

## Add-ons:

1 x 5814 7000 0000 all round leg set

1 x 6877 7324 0999 waste and overflow

| Model No.                                        |                                 | 107            |
|--------------------------------------------------|---------------------------------|----------------|
| External length                                  | a                               | 1700 mm        |
| External width                                   | b                               | 750 mm         |
| Depth                                            | C                               | 430 mm         |
| Internal length (top)                            | d                               | 1580 mm        |
| Internal length (bottom)                         | e                               | <b>1130</b> mm |
| Internal width (top)                             | f                               | 630 mm         |
| Internal width (bottom)                          | g                               | 500 mm         |
| Height with feet                                 | h                               | 560-595 mm     |
| Height of rim                                    | i                               | 32 mm          |
| Distance top edge to centre of overflow hole     | j                               | 70 mm          |
| Distance bath edge to centre of drain hole       | k                               | 850 mm         |
| Diameter of overflow hole                        | 1                               | 52 mm          |
| Diameter of drain hole                           | m                               | 52 mm          |
| Distance foot end of bath edge to centre of foot | n                               | 560 mm         |
| Distance between the feet                        | 0                               | 580 mm         |
| Max. width of feet                               | р                               | 470 mm         |
| Distance bath edge to where grip/handle starts   | q                               | 722 mm         |
| Distance bath edge to where grip/handle ends     | r                               | 978 mm         |
| Width of rim (foot end; lengthwise)              | S <sub>1</sub> ; S <sub>2</sub> | 60; 60 mm      |
| Distance between centre holes                    | u                               | 305 mm         |
| Water volume** in litres                         |                                 | 122            |
| Weight of the enamelled bath in kg               |                                 | 48             |
| Anti-slip                                        |                                 | Ø 435 mm       |
| Full anti-slip                                   |                                 | 900 x 300 mm   |