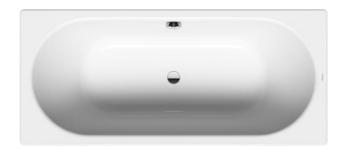

Brand: KALDEWEI, Germany

Name: Classic Duo Oval 107 Built-in bathtub

Item Code :2907 3001 0001Designer :Sottsass Associati

Color / Finish: Alpine White

Dimensions: Overall (LxWxH in cm)

170 x 75 x 43cm

• With anti slip Ø435mm

Two-seater inlay tub with waste at center

Water volume: 122 liters

3.5mm steel enamel